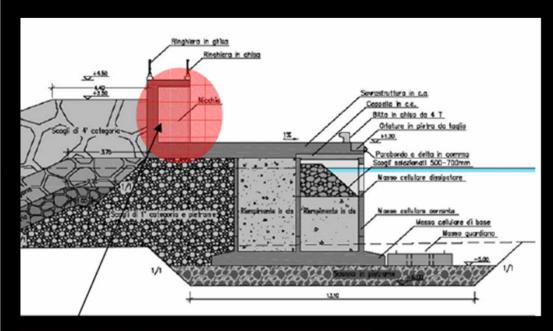

Number of Berths: 750

CONCERNED SURFACE: 199.331 SQ.M.;

OVERALL COST: 63 MILLIONS OF EUROS;

**SOURCE OF FUNDING: PRIVATE CAPITALS;** 

**DURATION OF THE GRANT**: 50 YEARS;

| Quay construction / destination           | Covered surface<br>– sq.m. | Number of floors | Volume -<br>Mc | Maximum height<br>Ml |
|-------------------------------------------|----------------------------|------------------|----------------|----------------------|
| Club House – Restaurant – Marina services | 850                        | 2                | 5.950          | 9,00                 |
| Commercial Building Sector                | 1.160                      | 2                | 12.180         | 7,50                 |
| Private Housing Estate and Parking        | 1.535                      | 2                | 11.512         | 7,50                 |
| Changing rooms – Sport facilities         | 115                        | 1                | 345            | 3,00                 |
| Marine authority                          | 400                        | 2                | 2.800          | 7,00                 |
| Boat storage                              | 650                        | 1                | 4.875          | 7,50                 |
| Box office                                | 18                         |                  | 54             | 3,00                 |
| Restrooms – H1                            | 99                         | 1                | 297            | 3,00                 |
| Restrooms – H2                            | 176                        |                  | 528            | 3,00                 |
| Restrooms – H3                            | 12                         | 1                | 36             | 3,00                 |
| Parking                                   | 6.700                      |                  |                |                      |
| Garden                                    | 4.400                      |                  |                |                      |

- 1) THE MAIN PIER IS LOCATED IN THE OUTER BASE OF BREAKWATER;
- 2) THE RESIDENTIAL AND COMMERCIAL BUILDING IS LOCATED JUST BEFORE THE QUAY;
- 3) THE SLIPWAYS AND THE WAREHOUSES OF THE WORKSHOPS ARE LOCATED IN THE BASE OF THE UNDER-BILLOW PIER