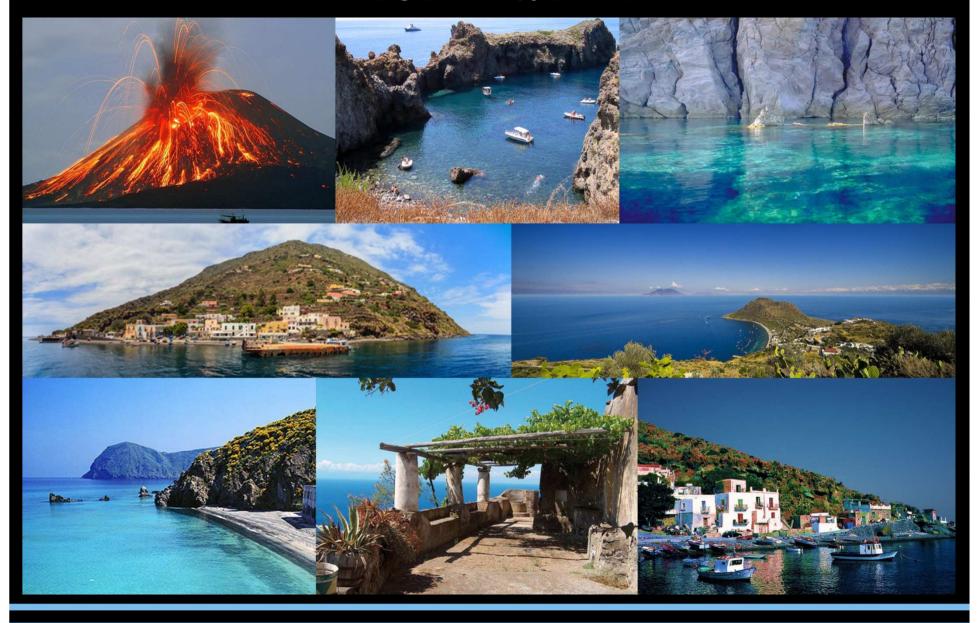

## AEOLIAN ISLAND

The main 7 islands are a volcanic archipelago in the Tyrrhenian Sea north of Sicily, named after the demigod of the winds Aeolus. The locals residing on the islands are known as Aeolians (Italian: Eoliani).

The Aeolian Islands aré listed by UNESCO as World Heritage Sites.