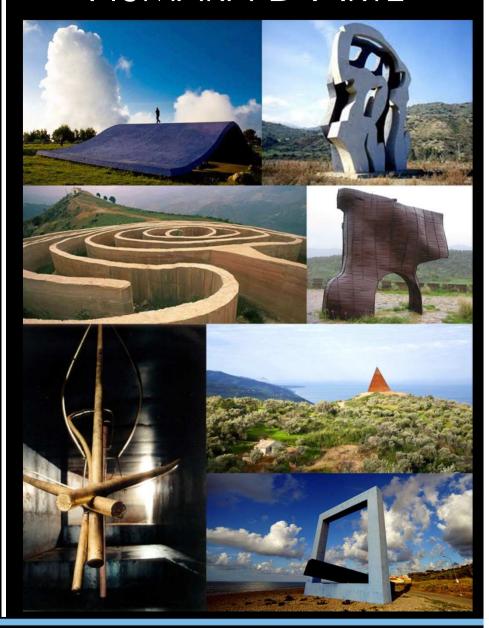

#### "FIUMARA D'ARTE" FOUNDATION by ANTONIO PRESTI

World's Biggest Sculpture and Land Art Park

The Fiumara d'Arte is an outdoor museum of large sculptures scattered over a vast territory between Castel di Tusa, Santo Stefano di Camastra, and Mistretta. Positioned along the bed of a stream, la fiumara (the torrent), on a mountain or on a beach, these colourful sculptures trigger poetic interactions with nature and the landscape. They were desired, implemented and funded by Antonio Presti, a manufacturer of Castel di Tusa and a big art lover. These works have been threatened to be demolished due to a series of legal and administrative proceedings that challenged the planning lawfulness, but a mobilization of citizens and national parliamentaries and the final court decision, averted this danger. The challenge of Presti, launched at the same time to authors and users, is to broaden the scope of the art to compare it with the man vital functions and donate it to an intimate enjoyment. The sculptures were designed by famous international artists among which, Mauro Staccioli

WITH THE FOUNDATION HAS BEEN SIGNED THE AGREEMENT FOR DESIGNING AND PROJECTING THE MARINA BAY AS A TRUE ARTWORK!

### FIUMARA D'ARTE

WHY BUILD THE
MARINA BAY IN
SANTO STEFANO DI
CAMASTRA?