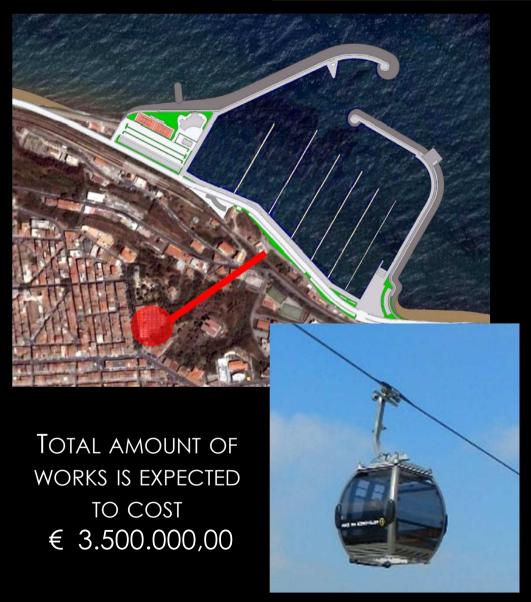

#### RELATED INVESTMENTS

#### **CABLEWAY**

THE PROJECT IS ALSO PROVIDED FOR THE REQUALIFICATION OF THE AREA NEXT TO THE OLD TOWN CENTER, FOR REALIZATION OF: THE PARKING, MOBILITY ACCESS, CONNECTION BETWEEN MARINA BAY AND THE CITY TROUGH CABLEWAY.

WITH SUCH INTERVENTION IT IS EXPECTED TO MAKE USE OF THE MUNICIPAL OFFICES (OVER 6.000 CUBIC METERS) FOR THE REALIZATION OF COMMERCIAL BUILDING SECTOR AND PRIVATE HOUSING ESTATE NEAR MARINA BAY.