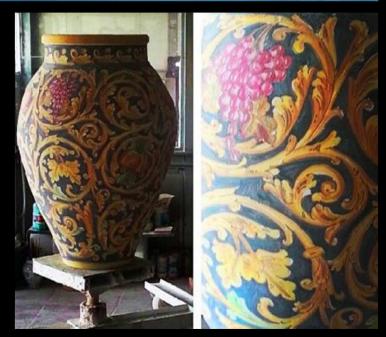

# KILOMETRES FROM SANTO STEFANO DI CAMASTRA TO:

| PALERMO   | 100 |
|-----------|-----|
| CATANIA   | 211 |
| MESSINA   | 132 |
| AGRIGENTO | 183 |
| SIRACUSA  | 260 |
| RAGUSA    | 248 |

KNOWN ALL OVER THE WORLD FOR ITS ART, CULTURE AND TYPICAL POTTERY. THE CERAMIC OF SANTO STEFANO DI CAMASTRA BOASTS A RICH REPERTOIRE OF FORMS, SHAPES AND COLORS, WHOSE BRILLIANCE AND BRIGHTNESS, USED WITH THE TYPICAL DECORATIVE MOTIFS, MAKE IT EASILY RECOGNIZABLE WORK BY ESTABLISHING A STRONG LINK BETWEEN THE OBJECTS AND THE AREAS THEY COME FROM.

# IT IS IMPOSSIBLE TO DESCRIBE THE BEAUTY OF THE SANTO STEFANO CERAMICS... YOU HAVE TO SEE THEM ALL!