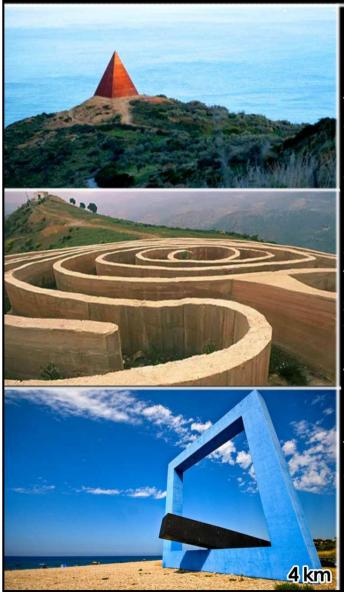

#### "FIUMARA D'ARTE" FOUNDATION by ANTONIO PRESTI

World's Biggest Sculpture and Land Art Park

The Fiumara d'Arte is an outdoor museum of large sculptures scattered over a vast territory between Castel di Tusa, Santo Stefano di Camastra, and Mistretta. Positioned along the bed of a stream, la fiumara (the torrent), on a mountain or on a beach, these colourful sculptures trigger poetic interactions with nature and the landscape. They were desired, implemented and funded by Antonio Presti, a manufacturer of Castel di Tusa and a big art lover. These works have been threatened to be demolished due to a series of legal and administrative proceedings that challenged the planning lawfulness, but a mobilization of citizens and national parliamentaries and the final court decision, averted this danger. The challenge of Presti, launched at the same time to authors and users, is to broaden the scope of the art to compare it with the man vital functions and donate it to an intimate enjoyment. The sculptures were designed by famous international artists among which, Mauro Staccioli

WITH THE FOUNDATION HAS BEEN SIGNED THE AGREEMENT FOR DESIGNING AND PROJECTING THE MARINA BAY AS A TRUE ARTWORK!

### FIUMARA D'ARTE

WHY BUILD THE
MARINA BAY IN
SANTO STEFANO DI
CAMASTRA?