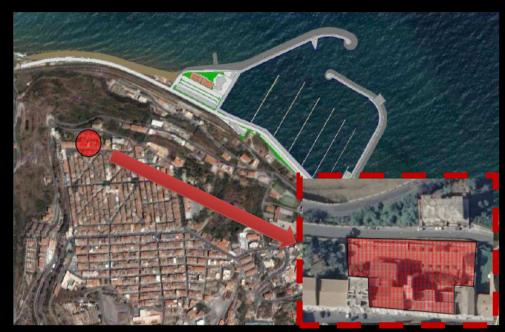

#### RELATED INVESTMENTS

#### HOUSING ESTATES

THE PROJECT IS ALSO PROVIDED FOR THE REFUNCTIONALISATIO OF THE HOUSING ESTATES WITH VAST OUTDOOR SPACES.

WITH SUCH INTERVENTION IT IS EXPECTED TO MAKE USE OF THE MUNICIPAL OFFICES FOR THE REALIZATION OF A TOURIST RESORT — HOTEL LOCATED IN A PANORAMIC POSITION OVERLOOKING THE MARINA.

COVERED SURFACE: MQ 1.000 UNCOVERED SURFACE: MQ 2.000

Total amount of works is expected to Cost € 5.500.000,00