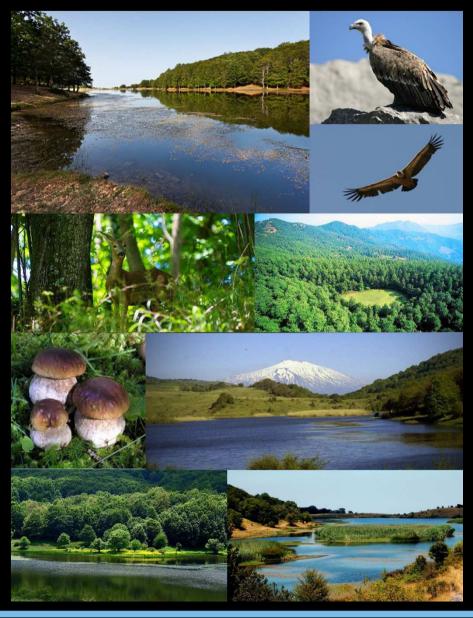

#### WHAT IS AROUND

Is a municipality in the Province of Messina in Sicily, located about 90 kilometres east of Palermo and about 110 kilometres west of Messina.

Some legends say that this city was settled by Cyclopes but scientists say that it was settled by Phoenicians. The city extends accross a beautiful Nebrodi Park. For its position it is usually called "The Nebrodi Saddle" and is rich of architecture and sculptures.

Nebrodi is a mountain range that runs along the north east of Sicily.

The park lies in the highland of the Nebrodi Mountain.

On 4 August 1993 large areas of the Nebrodi Mountains were made into national parkland. The park covers 856.87 km<sup>2</sup>. It touches on many of the municipalities in the mountains and is one of the largest protected parks in Sicily.

It extends accross three municipalities: Messina, Catania and Enna, with the height of a few tens of metres above sea level, to reach the maximum height of 1.847 meters with "Monte Soro". The woods covering it represent one of the biggest parks of Europe and the largest protected area of Sicily, with an extension of over 85.000 hectares