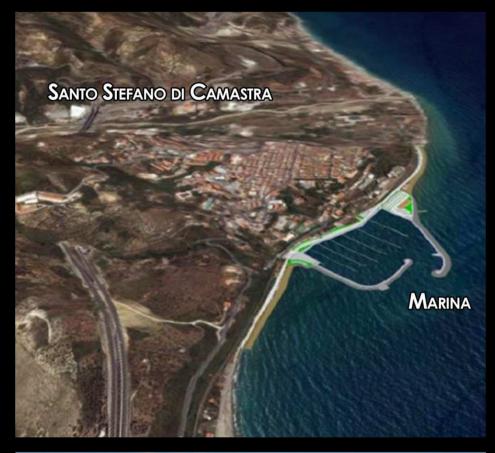

### SANTO STEFANO DI CAMASTRA

### LOCATION

**SICILY:** The Hub Of The Mediterranean Sea Since Phoenicians, Greeks And Romans

The North Coast Of Sicily In Front Of The Aeolian Islands