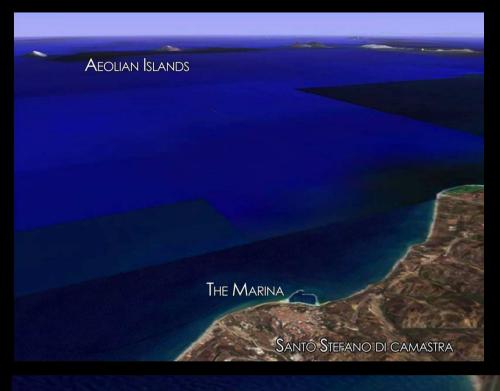

### LOCATION

**SICILY:** The Hub Of The Mediterranean Sea Since Phoenicians, Greeks And Romans

The North Coast Of Sicily In Front Of The Aeolian Islands

## AEOLIAN ISLAND