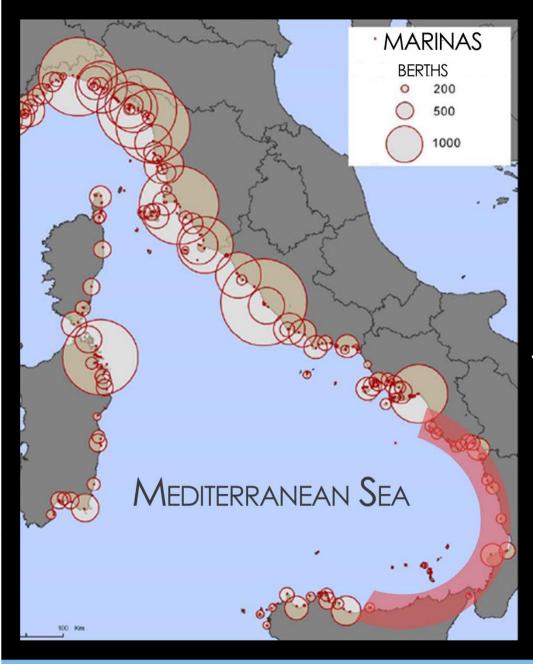

THE REGIONAL STRATEGIC PLAN OF THE PORT SYSTEM, THERE ARE 42 MARINAS THAT COULD BENEFIT FROM GRANTS AND AMONG THOSE, THERE IS THE MARINA BAY OF SANTO STEFANO DI CAMASTRA, THE ONLY NEW STRUCTURE READY TO BE CARRIED OUT ON THE TYRRHENIAN COAST OF SICILY.