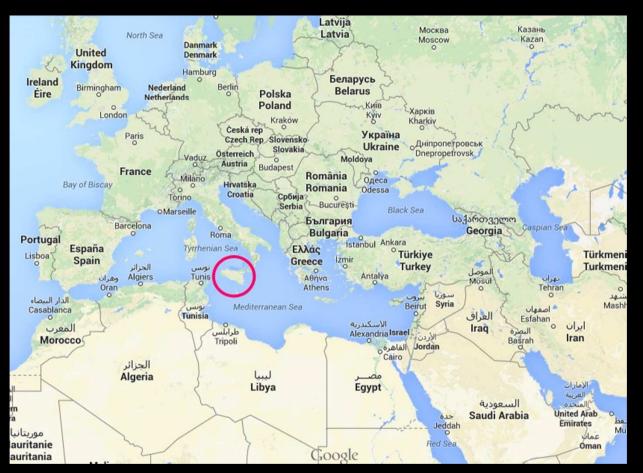

### LOCATION

**SICILY:** The Hub Of The Mediterranean Sea Since Phoenicians, Greeks And Romans