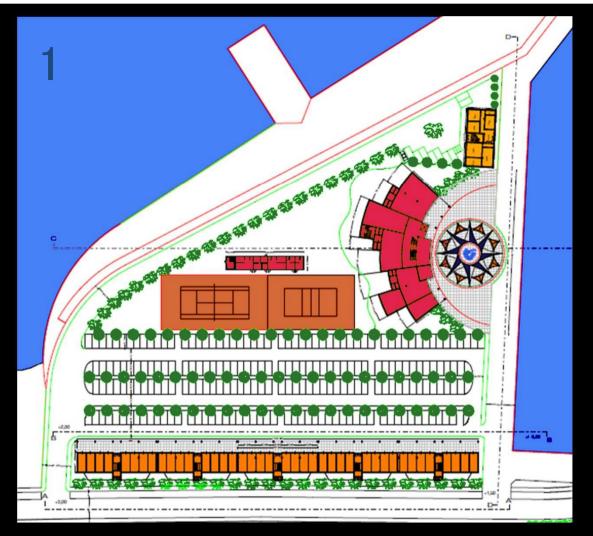

#### HOUSING ESTATES

THE PROJECT IS ALSO PROVIDED FOR THE REFUNCTIONALISATIO OF THE HOUSING ESTATES WITH VAST OUTDOOR SPACES.

WITH SUCH INTERVENTION IT IS EXPECTED TO MAKE USE OF THE MUNICIPAL OFFICES FOR THE REALIZATION OF A TOURIST RESORT — HOTEL LOCATED IN A PANORAMIC POSITION OVERLOOKING THE MARINA.

COVERED SURFACE: MQ 1.000 UNCOVERED SURFACE: MQ 2.000

Total amount of works is expected to Cost € 5.500.000,00