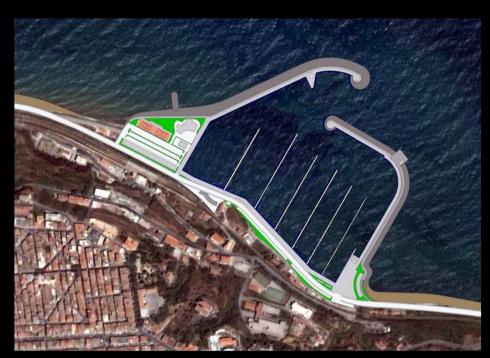

# A REAGIONAL PORT PLAN AND SYSTEM FOR THE MARINA BAY OF SANTO STEFANO DI CAMASTRA

# THE MARINA OF SANTO STEFANO DI CAMASTRA

... AN AGREEMENT BETWEEN THE (FIUMARA D'ARTE) FOUNDATION,
NEBRODI'S PARK, REGIONAL ASSEMBLY
BOARD, DEPARTMENT OF
ENVIRONMENTAL AFFAIRS AND
DEPARTMENT OF INDUSTRY...

- 1) THE MAIN PIER IS LOCATED IN THE OUTER BASE OF BREAKWATER;
- 2) THE RESIDENTIAL AND COMMERCIAL BUILDING IS LOCATED JUST BEFORE THE QUAY;
- 3) THE SLIPWAYS AND THE WAREHOUSES OF THE WORKSHOPS ARE LOCATED IN THE BASE OF THE UNDER-BILLOW PIER