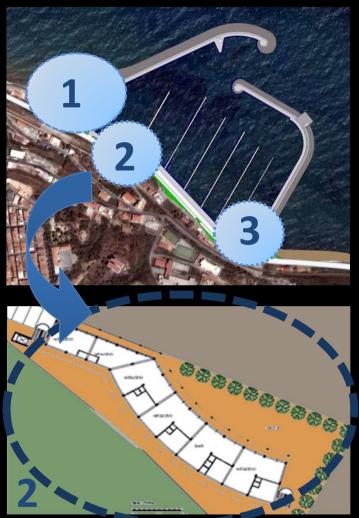

# A REAGIONAL PORT PLAN AND SYSTEM FOR THE MARINA BAY OF SANTO STEFANO DI CAMASTRA

# THE MARINA OF SANTO STEFANO DI CAMASTRA

... AN AGREEMENT BETWEEN THE (FIUMARA D'ARTE) FOUNDATION,
NEBRODI'S PARK, REGIONAL ASSEMBLY
BOARD, DEPARTMENT OF
ENVIRONMENTAL AFFAIRS AND
DEPARTMENT OF INDUSTRY...

- 1) THE MAIN PIER IS LOCATED IN THE OUTER BASE OF BREAKWATER;
- 2) THE RESIDENTIAL AND COMMERCIAL BUILDING IS LOCATED JUST BEFORE THE QUAY;
- 3) THE SLIPWAYS AND THE WAREHOUSES OF THE WORKSHOPS ARE LOCATED IN THE BASE OF THE UNDER-BILLOW PIER