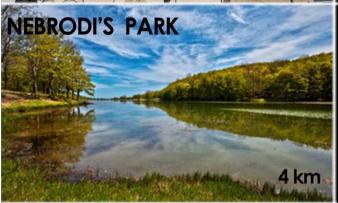

## Nebrodi's Park

#### WHAT IS AROUND

Is a municipality in the Province of Messina in Sicily, located about 90 kilometres east of Palermo and about 110 kilometres west of Messina.

Some legends say that this city was settled by Cyclopes but scientists say that it was settled by Phoenicians. The city extends accross a beautiful Nebrodi Park. For its position it is usually called "The Nebrodi Saddle" and is rich of architecture and sculptures.

Nebrodi is a mountain range that runs along the north east of Sicily.

The park lies in the highland of the Nebrodi Mountain.

On 4 August 1993 large areas of the Nebrodi Mountains were made into national parkland. The park covers 856.87 km<sup>2</sup>. It touches on many of the municipalities in the mountains and is one of the largest protected parks in Sicily.

It extends accross three municipalities: Messina, Catania and Enna, with the height of a few tens of metres above sea level, to reach the maximum height of 1.847 meters with "Monte Soro". The woods covering it represent one of the biggest parks of Europe and the largest protected area of Sicily, with an extension of over 85.000 hectares