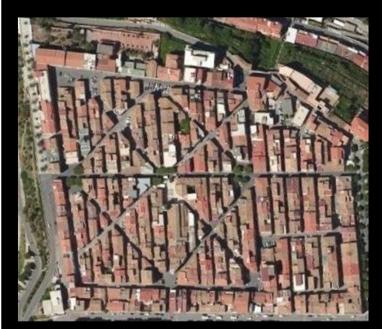

A RHOMBUS SQUARE IN SANTO STEFANO AN URBAN DESIGN ATTRIBUITED TO THE MILITARY ENGINEERING

THE CITY WAS SETTLED IN 1683 BY THE WILL OF DUKE CAMASTRA AND PRINCESS MARIA GOMEZ DE SILVERA.

L. PIRANDELLO – LA GIARA – « ... FORESEEING THAT THE FIVE OLD GLAZED CERAMIC JARS STORED IN HIS CELLAR WOULDN'T BE ENOUGH TO HOLD ALL THE OLIVE OIL FROM THE NEW HARVEST, HAD ALREADY ORDERED A SIXTH BIGGER ONE FROM SANTO STEFANO DI CAMASTRA, WHERE THEY MADE THEM ... »