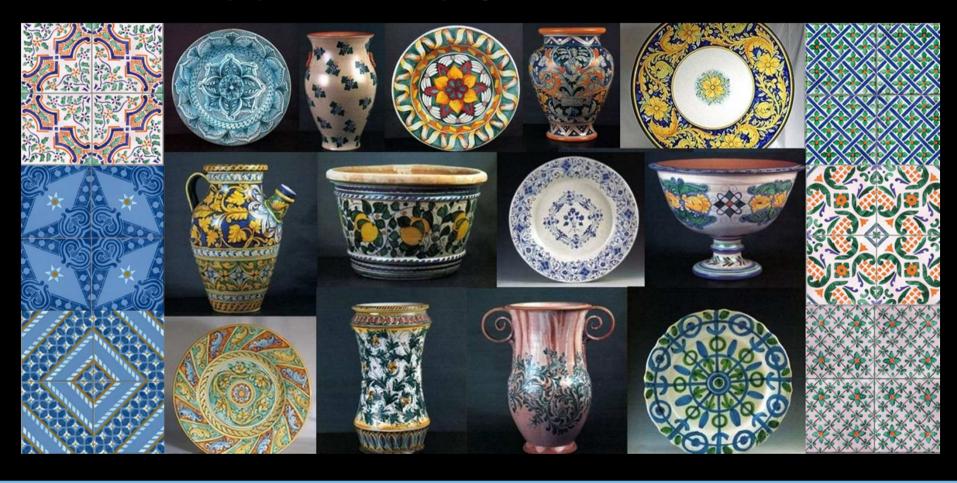

# KILOMETRES FROM SANTO STEFANO DI CAMASTRA TO:

| PALERMO   | 100 |
|-----------|-----|
| CATANIA   | 211 |
| MESSINA   | 132 |
| AGRIGENTO | 183 |
| SIRACUSA  | 260 |
| RAGUSA    | 248 |

KNOWN ALL OVER THE WORLD FOR ITS ART, CULTURE AND TYPICAL POTTERY. THE CERAMIC OF SANTO STEFANO DI CAMASTRA BOASTS A RICH REPERTOIRE OF FORMS, SHAPES AND COLORS, WHOSE BRILLIANCE AND BRIGHTNESS, USED WITH THE TYPICAL DECORATIVE MOTIFS, MAKE IT EASILY RECOGNIZABLE WORK BY ESTABLISHING A STRONG LINK BETWEEN THE OBJECTS AND THE AREAS THEY COME FROM.

# IT IS IMPOSSIBLE TO DESCRIBE THE BEAUTY OF THE SANTO STEFANO CERAMICS... YOU HAVE TO SEE THEM ALL!