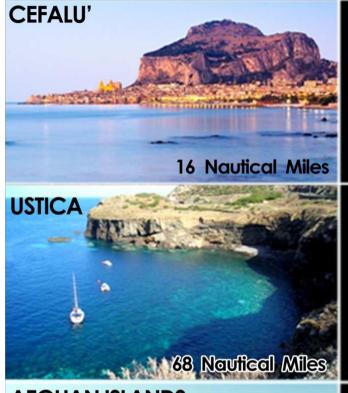

#### NAUTICALS MILES FROM MARINA OF SANTO STEFANO DI CAMASTRA TO:

| AEOLIAN        | 30  |
|----------------|-----|
| USTICA         | 68  |
| SALERNO        | 159 |
| CAPRI          | 150 |
| ISCHIA         | 160 |
| SARDINIA       | 230 |
| CEFALÙ         | 16  |
| CAPO D'ORLANDO | 20  |
| MILAZZO        | 50  |
| PALERMO        | 47  |

#### WHAT IS AROUND

It is one of the most beautiful villages of Italy, it is a city in the Province of Palermo, located on the northern coast of Sicily, on the Tyrrhenian Sea about 70 kilometres east of the provincial capital and 35 kilometres from S. Stefano. The town's fortifications formerly extended to the shore, on the side where the modern town now is, in the form of two long walls protecting the port.

is a small island, about 9 kilometres across, situated 52 kilometres north of Palermo, Italy in the Tyrrhenian Sea.

The island was settled in 1982 and is particularly known for scuba diving, with diving schools established on the island. Recreational divers are attracted by the relatively deep dives, which are a feature of the island's volcanic geology. The island is characterized by reduced sources of water, and the vegetation is consequently scarce. The coast has numerous rocks and grottoes.